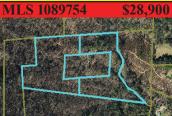

Lot 8 - 3.36 acres \$34,500

MLS 1091925 \$47,900

Lots 230 & 231 Lakeside Drive 15.47 acres in Chestnut Mountain Farms. Both lots are being sold together. NEW LISTING

Lot 154 Carriage House Trail 6.50 acres in Chestnut Mountain Farms equestrian community with riding trials, barn & paved roads.