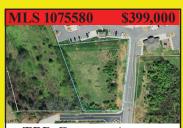

paint & flooring. Fiber optics have been installed. \$2000 per month

MLS 1068503 \$399,000

**Great 80+ Acres** Leatherwood Mountains Resort located in the Blue Ridge Mountains is a gated luxury

residential community.

### FOR SALE OR TRADE



14,000+ sqft brick Southern Colonial that offers many possibilities that is zoned for Office & Institutional. The building is on a corner 4.20 acre parcel

MLS: 1051766





MLS 956482



Lot 5 Smith Ridgecrest Rd 0.40 acre lot. Great location for double wide mobile home or starter home. **OWNER FINANCING AVAILABLE** 



401 2nd St Prime location for fast food, gas, retail, etc. Access to existing traffic signal. **COMMERCIAL PROPERTY** 



**Gateway Avenue** 2.66 Acre Lot on Hwy 421 in Wilkesboro with high traffic count. **COMMERCIAL PROPERTY** 



**TBD Gateway Avenue** 1.51 Acre Lot. Ideal location for apartments, hotel, restaurant, or retail establishment. **COMMERCIAL PROPERTY** 

936406 \$15,000

Lot 3 Clingman Meadows 0.53 acre level cleared lot to build your next home. 15 minutes to North Wilkesboro or Elkin.



Mountain View Estates Lot 1 has 0.72 acres of land in the Hays Community for residential use.



Lot 21 Spring Dr 0.73 acre good laying lot located in a great neighborhood to build your dream home on.



1.21 acres in a gated community with long range views. OWNER FINANCING AVAILABLE



Lot 159 Carriage House Trail 3.86 acre located in Chestnut Mountain Farms. A high class Equestrian Community.



180 Chestnut Mtn Farms 17.55 acres in a restricted Equestrian Community with riding trials, barn, paved roads & great vie