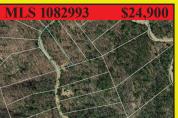

# \$24,900 16 Doe Mtn

1.80 acres in gated community minutes from the Blue Ridge Parkway with great views. OWNER FINANCING AVAILABLE

Lot 21 Spring Dr 0.73 acre good laying lot located in a great neighborhood to build your dream home on.