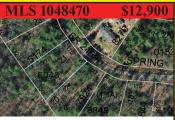

# \$24,900 16 Doe Mtn

1.80 acres in gated community minutes from the Blue Ridge Parkway with great views. OWNER FINANCING AVAILABLE

Lot 21 Spring Dr 0.73 acre good laying lot located in a great neighborhood to build your dream home on.