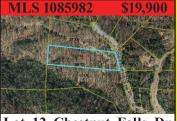

Lot 4 Browntown Rd Cleared level lot in private peaceful setting. 3.4 acres of land.

Lot 12 Chestnut Falls Dr 2.77 acres in Bull Mountain restricted high class Equestrian Community with great views.

1.21 acres in a gated community with long range views. Owner financing.