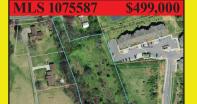

### 100 Finley Ave

14,000+ sqft brick Southern Colonial that offers many possibilities that is zoned for Office & Institutional. The building is on a corner 4.20 acre parcel

MLS: 1051766 \$445,000

MLS 1068503 \$399,000