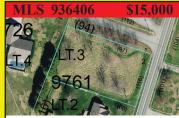

**TBD Gateway Avenue** 1.51 Acre Lot. Ideal location for apartments, hotel, restaurant, or retail establishment. **COMMERCIAL PROPERTY** 

936406 \$15,000

Lot 3 Clingman Meadows 0.53 acre level cleared lot to build your next home. 15 minutes to North Wilkesboro or Elkin.