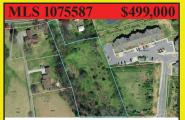

d the world,







315 Main St. N Wilkesboro 2000+/- sq feet, 5 offices, 3 baths, reception/waiting area, new paint & flooring. Fiber optics have been installed. \$2000 per month

MLS 1068503 \$399,000

**Great 80+ Acres** Leatherwood Mountains Resort located in the Blue Ridge Mountains is a gated luxury

residential community.

### FOR SALE OR TRADE



14,000+ sqft brick Southern Colonial that offers many possibilities that is zoned for Office & Institutional. The building is on a corner 4.20 acre parcel

MLS: 1051766





MLS 956482



Lot 5 Smith Ridgecrest Rd 0.40 acre lot. Great location for double wide mobile home or starter home. **OWNER FINANCING AVAILABLE** 



401 2nd St Prime location for fast food, gas, retail, etc. Access to existing traffic signal. **COMMERCIAL PROPERTY** 



**Gateway Avenue** 2.66 Acre Lot on Hwy 421 in Wilkesboro with high traffic count. **COMMERCIAL PROPERTY** 



**TBD Gateway Avenue** 1.51 Acre Lot. Ideal location for apartments, hotel, restaurant, or retail establishment. **COMMERCIAL PROPERTY** 

936406 \$15,000

Lot 3 Clingman Meadows 0.53 acre level cleared lot to build your next home. 15 minutes to North Wilkesboro or Elkin.



Mountain View Estates Lot 1 has 0.72 acres of land in the Hays Community for residential use.



Lot 21 Spring Dr 0.73 acre good laying lot located in a great neighborhood to build your dream home on.



1.21 acres in a gated community with long range views. OWNER FINANCING AVAILABLE



Lot 159 Carriage House Trail 3.86 acre located in Chestnut Mountain Farms. A high class Equestrian Community.



180 Chestn