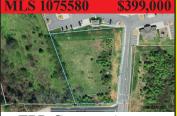

401 2nd St Prime location for fast food, gas, retail, etc. Access to existing traffic signal.

**Gateway Avenue** 2.66 Acre Lot on Hwy 421 in Wilkesboro with high traffic count. COMMERCIAL PROPERTY

**TBD Gateway Avenue** 1.51 Acre Lot. Ideal location for apartments, hotel, restaurant, or retail establishment. **COMMERCIAL PROPERTY** 

401 2nd St Prime location for fast food, gas, retail, etc. Access to existing traffic signal. **COMMERCIAL PROPERTY** 

**Gateway Avenue** 2.66 Acre Lot on Hwy 421 in Wilkesboro with high traffic count. **COMMERCIAL PROPERTY** 

**TBD Gateway Avenue** 1.51 Acre Lot. Ideal location for apartments, hotel, restaurant, or retail establishment. **COMMERCIAL PROPERTY** 

936406 \$15,000

Lot 3 Clingman Meadows 0.53 acre level cleared lot to build your next home. 15 minutes to North Wilkesboro or Elkin.