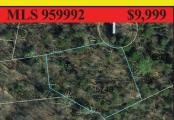

### MLS 956482

Lot 5 Smith Ridgecrest Rd 0.40 acre lot. Great location for double wide mobile home or starter home. **OWNER FINANCING AVAILABLE** 

Lot 92 Sutters Ridge Rd. 2.05 acre located in a beautiful residential restricted neighborhood in a private setting. OWNER FINANCING AVAILABLE