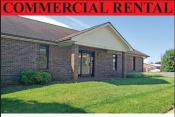

315 Main St. N Wilkesboro 2000+/- sq feet, 5 offices, 3 baths, reception/waiting area, new paint & flooring. Fiber optics have been installed. \$2000 per month

# Valentine's Day

"For God so loved the world,

315 Main St. N Wilkesboro 2000+/- sq feet, 5 offices, 3 baths, reception/waiting area, new paint & flooring. Fiber optics have been installed. \$2000 per month