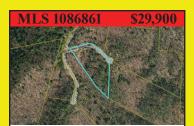

Lot 8 - 3.36 acres \$34,500

MLS 1091925 \$47,900

Lots 230 & 231 Lakeside Drive 15.47 acres in Chestnut Mountain Farms. Both lots are being sold together. NEW LISTING

Lot 154 Carriage House Trail 6.50 acres in Chestnut Mountain Farms equestrian community with riding trials, barn & paved roads.